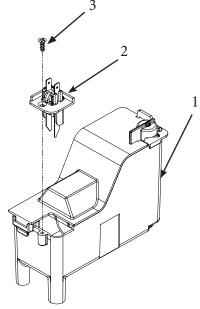

Identification: The new design is interchangeable with all white cover reservoirs. It is not compatible with old clear cover reservoirs.

The new reservoir part number is A40664-001 and includes the complete reservoir assembly.

The water level sensor has also changed but is interchangeable with all white cover reservoirs. The water level sensor is not included with the reservoir assembly.

| Item | Description        | Part Number |
|------|--------------------|-------------|
| 1    | Reservoir Assembly | A40664-001  |
| 2    | Water Level Sensor | A40666-001  |
| 3    | Screw              | 03-3870-01  |